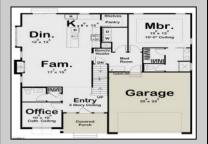

## **COMMENTS**

The lot is available for custom home to be built by Vida Homes Builders. You can choose the house plan from the builder's collection, or you can bring your own. Location, location, location-the lot is located 70 feet from the Northfield bike path on quite street and 7 min drive from the Margate beaches.Builder is ready to answer all your questions .Call to set up the meeting.Check next door 221 Northfield Ave project too.