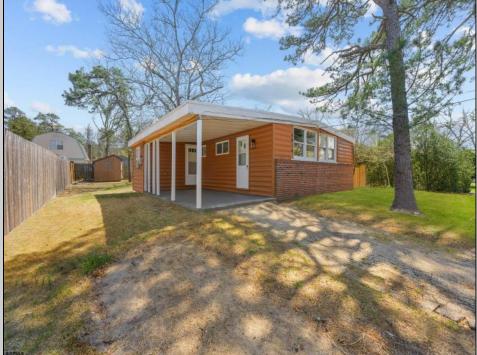

| WUST SEE TODAT                                                             |                         |                                      |                                        |
|----------------------------------------------------------------------------|-------------------------|--------------------------------------|----------------------------------------|
|                                                                            | PROPE                   | RTY DETAILS                          |                                        |
| Exterior                                                                   | OutsideFeatures         | ParkingGarage                        | OtherRooms                             |
| Cedar<br>Wood                                                              | Fenced Yard<br>Shed     | See Remarks                          | Eat In Kitchen<br>Laundry/Utility Room |
| AppliancesIncluded<br>Dishwasher<br>Gas Stove<br>Microwave<br>Refrigerator | Basement<br>Crawl Space | Heating<br>Forced Air<br>Gas-Natural | Cooling<br>Central                     |
|                                                                            | Call: 609-399-0         | Inc<br>venue, Ocean City             |                                        |