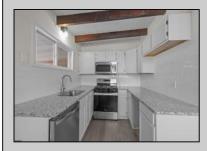

## COMMENTS

MINT MOVE IN CONDITION, JUST RENOVATED. NEW GLEAMING LVP FLOORS THROUGHOUT AND NUMEROUS NEW WINDOWS MAKE THE LIVING SPACIOUS AND BRIGHT, AND WLECOMING. THE SPACE FLOW INTO THE KITCHEN WHICH HAS ALSO BE RENOVATED TOP TO BOTTOM WITH NEW STAINLESS STEEL APPLIANCES AND CUSTOM CABINETRY. YOU WILL FIND THREE GENEROUSLY SIZED BEDROOMS, WITH AMPLE CLOSET SPACE, AND A TOP OF THE LINE FULL BATH DONT WAIT THIS IS A MUST SEE TODAY