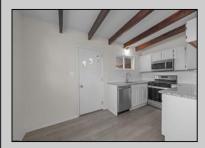

## COMMENTS

MINT MOVE IN CONDITION, JUST RENOVATED. NEW GLEAMING LVP FLOORS THROUGHOUT AND NUMEROUS NEW WINDOWS MAKE THE LIVING SPACIOUS AND BRIGHT, AND WLECOMING. THE SPACE FLOW INTO THE KITCHEN WHICH HAS ALSO BE RENOVATED TOP TO BOTTOM WITH NEW STAINLESS STEEL APPLIANCES AND CUSTOM CABINETRY. YOU WILL FIND THREE GENEROUSLY SIZED BEDROOMS, WITH AMPLE CLOSET SPACE, AND A TOP OF THE LINE FULL BATH DONT WAIT THIS IS A MUST SEE TODAY