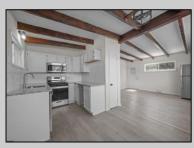

## COMMENTS

MINT MOVE IN CONDITION, JUST RENOVATED. NEW GLEAMING LVP FLOORS THROUGHOUT AND NUMEROUS NEW WINDOWS MAKE THE LIVING SPACIOUS AND BRIGHT, AND WLECOMING. THE SPACE FLOW INTO THE KITCHEN WHICH HAS ALSO BE RENOVATED TOP TO BOTTOM WITH NEW STAINLESS STEEL APPLIANCES AND CUSTOM CABINETRY. YOU WILL FIND THREE GENEROUSLY SIZED BEDROOMS, WITH AMPLE CLOSET SPACE, AND A TOP OF THE LINE FULL BATH DONT WAIT THIS IS A MUST SEE TODAY