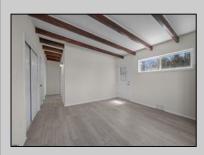

## COMMENTS

MINT MOVE IN CONDITION, JUST RENOVATED. NEW GLEAMING LVP FLOORS THROUGHOUT AND NUMEROUS NEW WINDOWS MAKE THE LIVING SPACIOUS AND BRIGHT, AND WLECOMING. THE SPACE FLOW INTO THE KITCHEN WHICH HAS ALSO BE RENOVATED TOP TO BOTTOM WITH NEW STAINLESS STEEL APPLIANCES AND CUSTOM CABINETRY. YOU WILL FIND THREE GENEROUSLY SIZED BEDROOMS, WITH AMPLE CLOSET SPACE, AND A TOP OF THE LINE FULL BATH DONT WAIT THIS IS A MUST SEE TODAY