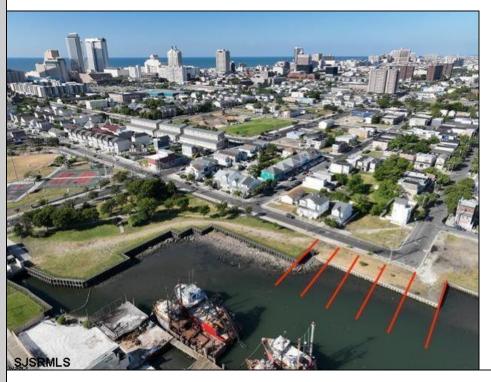

## **COMMENTS**

An exceptional opportunity awaits with five lagoon front lots located in the sought-after Gardners Basin section of Atlantic City. This prime residential offering is just minutes from the Atlantic City Inlet and offers direct, easy access to the Intercoastal Waterway-perfect for boaters and waterfront living. These lots present a rare chance to develop new homes in one of the city's most unique and desirable waterfront communities. Previously approved residential plans are on file; contact the listing agent for full details. Located near marinas, beaches, casinos, and the vibrant energy of downtown Atlantic City, this is a prime development location with incredible potential for those looking to invest in a growing coastal market. All lots sold together. Lot dimensions: 335: 28\'x100\' 339: 27\'x100\' 343: 27\'x100\' 347: 23\'x97\' 501: 58\'x91\'