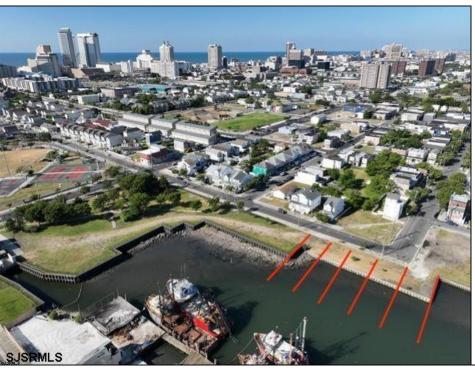

## **COMMENTS**

An exceptional opportunity awaits with five lagoon front lots located in the sought-after Gardners Basin section of Atlantic City. This prime residential offering is just minutes from the Atlantic City Inlet and offers direct, easy access to the Intercoastal Waterway—perfect for boaters and waterfront living. These lots present a rare chance to develop new homes in one of the city's most unique and desirable waterfront communities. Previously approved residential plans are on file; contact the listing agent for full details. Located near marinas, beaches, casinos, and the vibrant energy of downtown Atlantic City, this is a prime development location with incredible potential for those looking to invest in a growing coastal market. All lots sold together. Lot dimensions: 335: 28\x100\' 339: 27\x100\' 343: 27\x100\' 347: 23\x97\' 501: 58\'x91\'