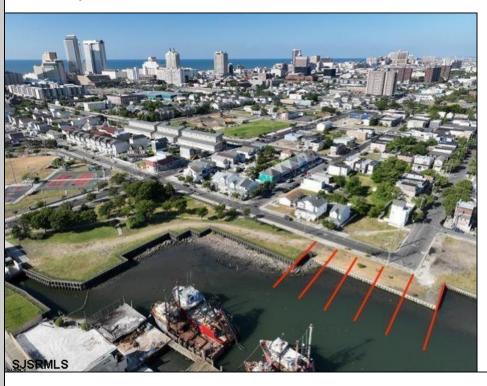

## **COMMENTS**

An exceptional opportunity awaits with five lagoon front lots located in the sought-after Gardners Basin section of Atlantic City. This prime residential offering is just minutes from the Atlantic City Inlet and offers direct, easy access to the Intercoastal Waterway-perfect for boaters and waterfront living. These lots present a rare chance to develop new homes in one of the city's most unique and desirable waterfront communities. Previously approved residential plans are on file; contact the listing agent for full details. Located near marinas, beaches, casinos, and the vibrant energy of downtown Atlantic City, this is a prime development location with incredible potential for those looking to invest in a growing coastal market. All lots sold together. Lot dimensions: 335: 28\'x100\' 339: 27\'x100\' 343: 27\'x100\' 347: 23\'x97\' 501: 58\'x91\'