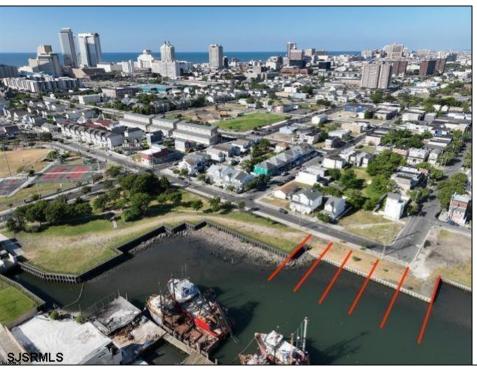

## **COMMENTS**

An exceptional opportunity awaits with five lagoon front lots located in the sought-after Gardners Basin section of Atlantic City. This prime residential offering is just minutes from the Atlantic City Inlet and offers direct, easy access to the Intercoastal Waterway—perfect for boaters and waterfront living. These lots present a rare chance to develop new homes in one of the city's most unique and desirable waterfront communities. Previously approved residential plans are on file; contact the listing agent for full details. Located near marinas, beaches, casinos, and the vibrant energy of downtown Atlantic City, this is a prime development location with incredible potential for those looking to invest in a growing coastal market. All lots sold together. Lot dimensions: 335: 28\x100\' 339: 27\x100\' 343: 27\x100\' 347: 23\x97\' 501: 58\'x91\'