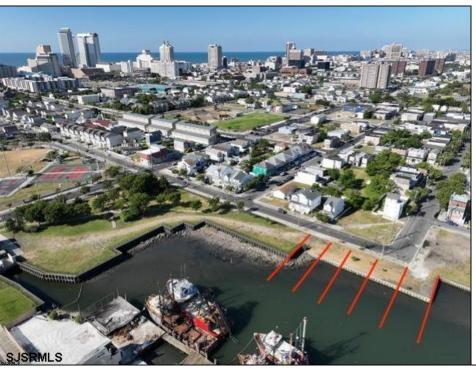

## **COMMENTS**

An exceptional opportunity awaits with five lagoon front lots located in the sought-after Gardners Basin section of Atlantic City. This prime residential offering is just minutes from the Atlantic City Inlet and offers direct, easy access to the Intercoastal Waterway-perfect for boaters and waterfront living. These lots present a rare chance to develop new homes in one of the city's most unique and desirable waterfront communities. Previously approved residential plans are on file; contact the listing agent for full details. Located near marinas, beaches, casinos, and the vibrant energy of downtown Atlantic City, this is a prime development location with incredible potential for those looking to invest in a growing coastal market. All lots sold together. Lot dimensions: 335: 28\'x100\' 339: 27\'x100\' 343: 27\'x100\' 347: 23\'x97\' 501: 58\'x91\'