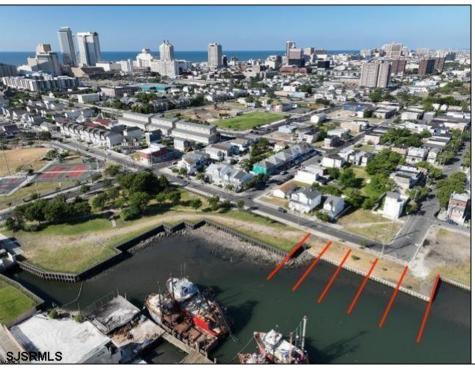

## **COMMENTS**

An exceptional opportunity awaits with five lagoon front lots located in the sought-after Gardners Basin section of Atlantic City. This prime residential offering is just minutes from the Atlantic City Inlet and offers direct, easy access to the Intercoastal Waterway-perfect for boaters and waterfront living. These lots present a rare chance to develop new homes in one of the city's most unique and desirable waterfront communities. Previously approved residential plans are on file; contact the listing agent for full details. Located near marinas, beaches, casinos, and the vibrant energy of downtown Atlantic City, this is a prime development location with incredible potential for those looking to invest in a growing coastal market. All lots sold together. Lot dimensions: 335: 28\'x100\' 339: 27\'x100\' 343: 27\'x100\' 347: 23\'x97\' 501: 58\'x91\'