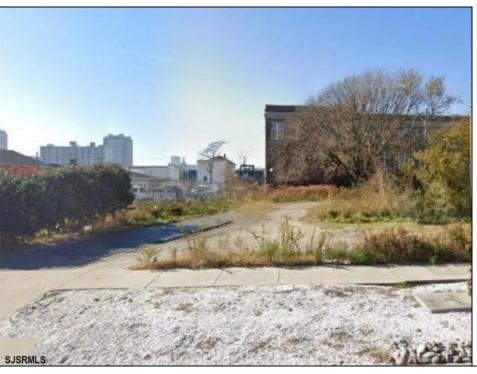

## **COMMENTS**

VACANT BUILDABLE LAND!! Nearly 2,700 Square feet! Zoned: RM-1 for Moderate-to-high density, multi-unit residential buildings. This lot is ready for you to come build the multi-family investment property of your dreams! Lot size is approximately 25x107. Please free free to call CRDA for development questions: 609-347-0500.