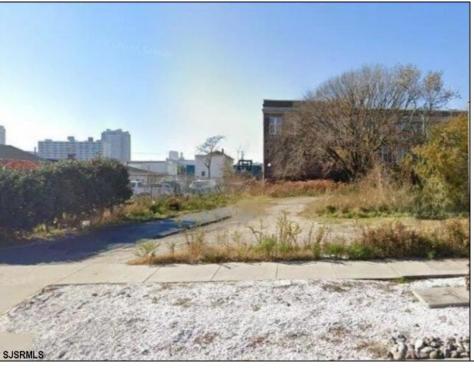

## **COMMENTS**

VACANT BUILDABLE LAND!! Nearly 2,700 Square feet! Zoned: RM-1 for Moderate-to-high density, multi-unit residential buildings. This lot is ready for you to come build the multi-family investment property of your dreams! Lot size is approximately 25x107. Please free to call CRDA for development questions: 609-347-0500.