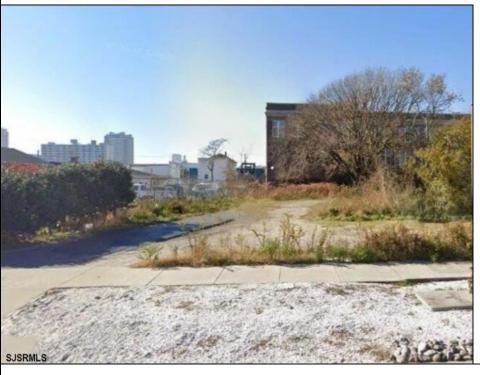

## **COMMENTS**

VACANT BUILDABLE LAND!! Nearly 2,700 Square feet! Zoned: RM-1 for Moderate-to-high density, multi-unit residential buildings. This lot is ready for you to come build the multi-family investment property of your dreams! Lot size is approximately 25x107. Please free free to call CRDA for development questions: 609-347-0500.