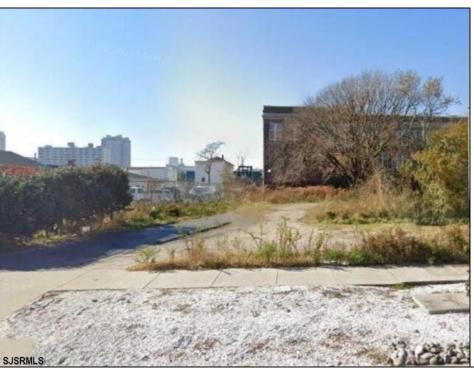

## **COMMENTS**

VACANT BUILDABLE LAND!! Nearly 2,700 Square feet! Zoned: RM-1 for Moderate-to-high density, multi-unit residential buildings. This lot is ready for you to come build the multi-family investment property of your dreams! Lot size is approximately 25x107. Please free free to call CRDA for development questions: 609-347-0500.