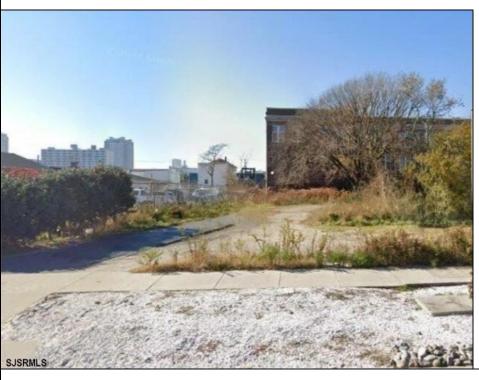

## **COMMENTS**

VACANT BUILDABLE LAND!! Nearly 2,700 Square feet! Zoned: RM-1 for Moderate-to-high density, multi-unit residential buildings. This lot is ready for you to come build the multi-family investment property of your dreams! Lot size is approximately 25x107. Please free free to call CRDA for development questions: 609-347-0500.