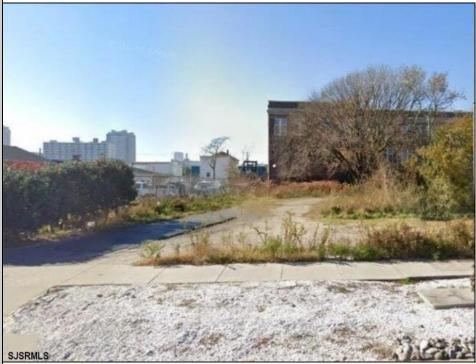

## COMMENTS

VACANT BUILDABLE LAND!! Nearly 2,700 Square feet! Zoned: RM-1 for Moderate-to-high density, multi-unit residential buildings. This lot is ready for you to come build the multi-family investment property of your dreams! Lot size is approximately 25x107. Please free free to call CRDA for development questions: 609-347-0500.