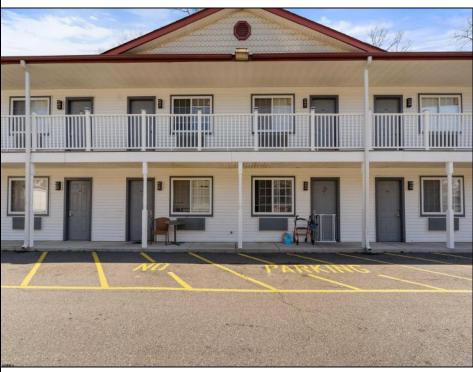

## **COMMENTS**

Property Overview The Relax Inn presents a rare opportunity to acquire a stabilized, incomeproducing hospitality property located just minutes from Atlantic City. Nestled off White Horse Pike with direct access to major thoroughfares, this 24-unit motel offers immediate operational upside, long-term repositioning potential, and steady cash flow from its existing guest base. Property Features • 24 Total Units - Including a 15-unit main building (built 2010, renovated 2021) and a separate 9-unit structure • On-Site Manager's Quarters - Plus a detached two-car garage for storage or operations • Building Size: ~17,000 SF | Lot Size: 1.05 Acres • Modern Amenities - High-speed internet, public Wi-Fi, exterior corridor layout • Zoning: Commercial Hospitality Use (verify with township) Investment Highlights • Budget-Friendly Accommodations - Positioned to serve both transient and extended-stay guests • Proximity to Atlantic City - High visibility and access to Parkway North entrance • Stabilized Income Base - Consistent revenue stream with value-add upside • Billboard Sign Potential - Prime corner location for additional income or exposure • Ideal for Owner-Operator or Passive Investor - Turnkey setup with flexible management options Value Proposition This property offers a cost-effective entry into the competitive Atlantic County lodging market, with expansion, repositioning, or rebranding opportunities for seasoned operators and new investors alike.