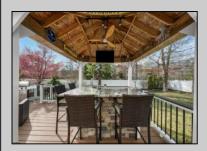

## **COMMENTS**

Welcome to 158 Briarcliff Drive, Egg Harbor Township— Located in the beautiful Victoria Estates neighborhood, this is a modern sanctuary in pristine condition, ready for you to move in. This spacious home boasts 4 bedrooms and 2.5 bathrooms within 3,058 square feet of luxurious living space. High ceilings and recessed lighting illuminate the expansive foyer, leading to an elegantly designed living area. The kitchen opens seamlessly to your private outdoor oasis, featuring a stunning bar, perfect for entertaining. Enjoy the comfort of air conditioning and ceiling fans throughout. The master suite offers a walk-in closet and a soaking tub for ultimate relaxation. Additional features include a full un-finished basement, garage parking, and a deck overlooking the landscaped 9,225-square-foot lot. Experience the perfect blend of style and comfort in this remarkable residence.