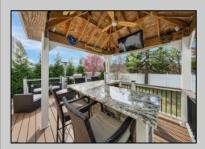

## **COMMENTS**

Welcome to 158 Briarcliff Drive, Egg Harbor Township— Located in the beautiful Victoria Estates neighborhood, this is a modern sanctuary in pristine condition, ready for you to move in. This spacious home boasts 4 bedrooms and 2.5 bathrooms within 3,058 square feet of luxurious living space. High ceilings and recessed lighting illuminate the expansive foyer, leading to an elegantly designed living area. The kitchen opens seamlessly to your private outdoor oasis, featuring a stunning bar, perfect for entertaining. Enjoy the comfort of air conditioning and ceiling fans throughout. The master suite offers a walk-in closet and a soaking tub for ultimate relaxation. Additional features include a full un-finished basement, garage parking, and a deck overlooking the landscaped 9,225-square-foot lot. Experience the perfect blend of style and comfort in this remarkable residence.