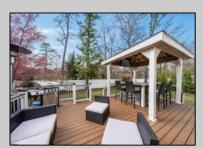

## **COMMENTS**

Welcome to 158 Briarcliff Drive, Egg Harbor Township— Located in the beautiful Victoria Estates neighborhood, this is a modern sanctuary in pristine condition, ready for you to move in. This spacious home boasts 4 bedrooms and 2.5 bathrooms within 3,058 square feet of luxurious living space. High ceilings and recessed lighting illuminate the expansive foyer, leading to an elegantly designed living area. The kitchen opens seamlessly to your private outdoor oasis, featuring a stunning bar, perfect for entertaining. Enjoy the comfort of air conditioning and ceiling fans throughout. The master suite offers a walk-in closet and a soaking tub for ultimate relaxation. Additional features include a full un-finished basement, garage parking, and a deck overlooking the landscaped 9,225-square-foot lot. Experience the perfect blend of style and comfort in this remarkable residence.

## RTY DETAILS

| connect in the fornantable redigence. |                 |
|---------------------------------------|-----------------|
|                                       | PROPER          |
| Exterior                              | OutsideFeatures |
| Stone                                 | Deck            |
| Vinyl                                 | Porch           |
|                                       | Shed            |
|                                       | Sidewalks       |