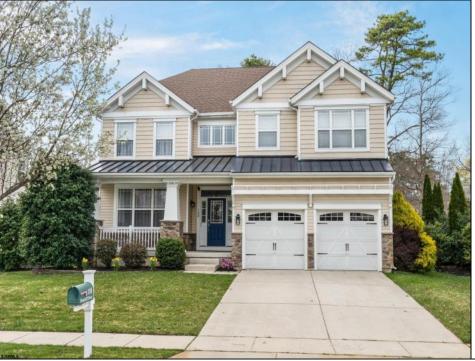

## **COMMENTS**

Welcome to 158 Briarcliff Drive, Egg Harbor Township— Located in the beautiful Victoria Estates neighborhood, this is a modern sanctuary in pristine condition, ready for you to move in. This spacious home boasts 4 bedrooms and 2.5 bathrooms within 3,058 square feet of luxurious living space. High ceilings and recessed lighting illuminate the expansive foyer, leading to an elegantly designed living area. The kitchen opens seamlessly to your private outdoor oasis, featuring a stunning bar, perfect for entertaining. Enjoy the comfort of air conditioning and ceiling fans throughout. The master suite offers a walk-in closet and a soaking tub for ultimate relaxation. Additional features include a full un-finished basement, garage parking, and a deck overlooking the landscaped 9,225-square-foot lot. Experience the perfect blend of style and comfort in this remarkable residence.