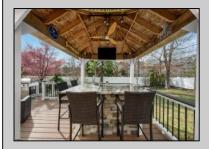

## **COMMENTS**

Welcome to 158 Briarcliff Drive, Egg Harbor Township—Located in the beautiful Victoria Estates neighborhood, this is a modern sanctuary in pristine condition, ready for you to move in. This spacious home boasts 4 bedrooms and 2.5 bathrooms within 3,058 square feet of luxurious living space. High ceilings and recessed lighting illuminate the expansive foyer, leading to an elegantly designed living area. The kitchen opens seamlessly to your private outdoor oasis, featuring a stunning bar, perfect for entertaining. Enjoy the comfort of air conditioning and ceiling fans throughout. The master suite offers a walk-in closet and a soaking tub for ultimate relaxation. Additional features include a full un-finished basement, garage parking, and a deck overlooking the landscaped 9,225-square-foot lot. Experience the perfect blend of style and comfort in this remarkable residence.