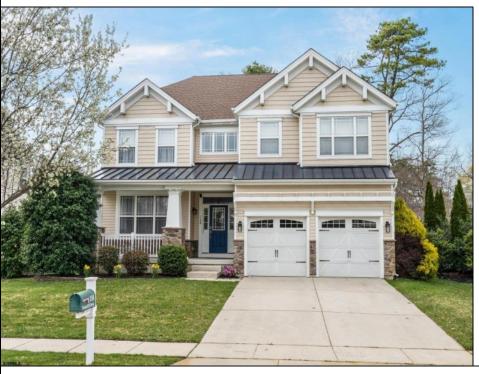

## **COMMENTS**

Welcome to 158 Briarcliff Drive, Egg Harbor Township—Located in the beautiful Victoria Estates neighborhood, this is a modern sanctuary in pristine condition, ready for you to move in. This spacious home boasts 4 bedrooms and 2.5 bathrooms within 3,058 square feet of luxurious living space. High ceilings and recessed lighting illuminate the expansive foyer, leading to an elegantly designed living area. The kitchen opens seamlessly to your private outdoor oasis, featuring a stunning bar, perfect for entertaining. Enjoy the comfort of air conditioning and ceiling fans throughout. The master suite offers a walk-in closet and a soaking tub for ultimate relaxation. Additional features include a full un-finished basement, garage parking, and a deck overlooking the landscaped 9,225-square-foot lot. Experience the perfect blend of style and comfort in this remarkable residence.