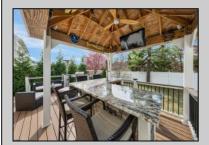

## **COMMENTS**

Welcome to 158 Briarcliff Drive, Egg Harbor Township—Located in the beautiful Victoria Estates neighborhood, this is a modern sanctuary in pristine condition, ready for you to move in. This spacious home boasts 4 bedrooms and 2.5 bathrooms within 3,058 square feet of luxurious living space. High ceilings and recessed lighting illuminate the expansive foyer, leading to an elegantly designed living area. The kitchen opens seamlessly to your private outdoor oasis, featuring a stunning bar, perfect for entertaining. Enjoy the comfort of air conditioning and ceiling fans throughout. The master suite offers a walk-in closet and a soaking tub for ultimate relaxation. Additional features include a full un-finished basement, garage parking, and a deck overlooking the landscaped 9,225-square-foot lot. Experience the perfect blend of style and comfort in this remarkable residence.