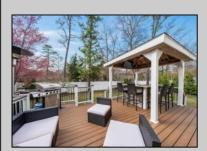

## **COMMENTS**

Welcome to 158 Briarcliff Drive, Egg Harbor Township—Located in the beautiful Victoria Estates neighborhood, this is a modern sanctuary in pristine condition, ready for you to move in. This spacious home boasts 4 bedrooms and 2.5 bathrooms within 3,058 square feet of luxurious living space. High ceilings and recessed lighting illuminate the expansive foyer, leading to an elegantly designed living area. The kitchen opens seamlessly to your private outdoor oasis, featuring a stunning bar, perfect for entertaining. Enjoy the comfort of air conditioning and ceiling fans throughout. The master suite offers a walk-in closet and a soaking tub for ultimate relaxation. Additional features include a full un-finished basement, garage parking, and a deck overlooking the landscaped 9,225-square-foot lot. Experience the perfect blend of style and comfort in this remarkable residence.

## **PROPERTY DETAILS**

| Exterior | OutsideFeatu |
|----------|--------------|
| Stone    | Deck         |
| Vinyl    | Porch        |
|          | Shed         |
|          | Sidewalks    |

ParkingGarage Attached Garage Two Car