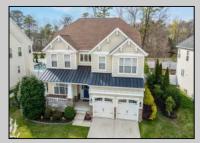

## **COMMENTS**

Welcome to 158 Briarcliff Drive, Egg Harbor Township—Located in the beautiful Victoria Estates neighborhood, this is a modern sanctuary in pristine condition, ready for you to move in. This spacious home boasts 4 bedrooms and 2.5 bathrooms within 3,058 square feet of luxurious living space. High ceilings and recessed lighting illuminate the expansive foyer, leading to an elegantly designed living area. The kitchen opens seamlessly to your private outdoor oasis, featuring a stunning bar, perfect for entertaining. Enjoy the comfort of air conditioning and ceiling fans throughout. The master suite offers a walk-in closet and a soaking tub for ultimate relaxation. Additional features include a full un-finished basement, garage parking, and a deck overlooking the landscaped 9,225-square-foot lot. Experience the perfect blend of style and comfort in this remarkable residence.