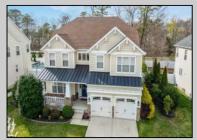

## **COMMENTS**

Welcome to 158 Briarcliff Drive, Egg Harbor Township— Located in the beautiful Victoria Estates neighborhood, this is a modern sanctuary in pristine condition, ready for you to move in. This spacious home boasts 4 bedrooms and 2.5 bathrooms within 3,058 square feet of luxurious living space. High ceilings and recessed lighting illuminate the expansive foyer, leading to an elegantly designed living area. The kitchen opens seamlessly to your private outdoor oasis, featuring a stunning bar, perfect for entertaining. Enjoy the comfort of air conditioning and ceiling fans throughout. The master suite offers a walk-in closet and a soaking tub for ultimate relaxation. Additional features include a full un-finished basement, garage parking, and a deck overlooking the landscaped 9,225-square-foot lot. Experience the perfect blend of style and

comfort in this remarkable residence. PROPERTY DETAILS OutsideFeatures ParkingGarage OtherRooms Exterior Deck Stone

Porch Shed Sidewalks

AppliancesIncluded

Attached Garage Two Car

**Basement** 

Breakfast Nook Dining Room Eat In Kitchen Laundry/Utility Room Pantry