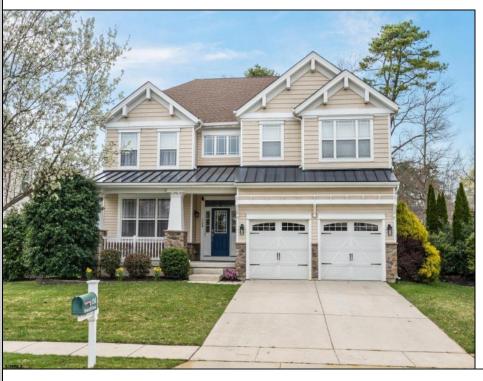

## **COMMENTS**

Welcome to 158 Briarcliff Drive, Egg Harbor Township— Located in the beautiful Victoria Estates neighborhood, this is a modern sanctuary in pristine condition, ready for you to move in. This spacious home boasts 4 bedrooms and 2.5 bathrooms within 3,058 square feet of luxurious living space. High ceilings and recessed lighting illuminate the expansive foyer, leading to an elegantly designed living area. The kitchen opens seamlessly to your private outdoor oasis, featuring a stunning bar, perfect for entertaining. Enjoy the comfort of air conditioning and ceiling fans throughout. The master suite offers a walk-in closet and a soaking tub for ultimate relaxation. Additional features include a full un-finished basement, garage parking, and a deck overlooking the landscaped 9,225-square-foot lot. Experience the perfect blend of style and