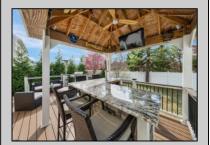

## **COMMENTS**

Welcome to 158 Briarcliff Drive, Egg Harbor Township— Located in the beautiful Victoria Estates neighborhood, this is a modern sanctuary in pristine condition, ready for you to move in. This spacious home boasts 4 bedrooms and 2.5 bathrooms within 3,058 square feet of luxurious living space. High ceilings and recessed lighting illuminate the expansive foyer, leading to an elegantly designed living area. The kitchen opens seamlessly to your private outdoor oasis, featuring a stunning bar, perfect for entertaining. Enjoy the comfort of air conditioning and ceiling fans throughout. The master suite offers a walk-in closet and a soaking tub for ultimate relaxation. Additional features include a full un-finished basement, garage parking, and a deck overlooking the landscaped 9,225-square-foot lot. Experience the perfect blend of style and

comfort in this remarkable residence. PROPERTY DETAILS OutsideFeatures ParkingGarage OtherRooms Exterior Deck Stone

Porch Shed Sidewalks

AppliancesIncluded

Attached Garage Two Car

**Basement** 

Breakfast Nook Dining Room Eat In Kitchen Laundry/Utility Room Pantry