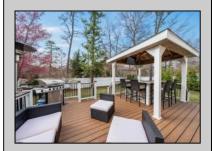

## **COMMENTS**

Welcome to 158 Briarcliff Drive, Egg Harbor Township— Located in the beautiful Victoria Estates neighborhood, this is a modern sanctuary in pristine condition, ready for you to move in. This spacious home boasts 4 bedrooms and 2.5 bathrooms within 3,058 square feet of luxurious living space. High ceilings and recessed lighting illuminate the expansive foyer, leading to an elegantly designed living area. The kitchen opens seamlessly to your private outdoor oasis, featuring a stunning bar, perfect for entertaining. Enjoy the comfort of air conditioning and ceiling fans throughout. The master suite offers a walk-in closet and a soaking tub for ultimate relaxation. Additional features include a full un-finished basement, garage parking, and a deck overlooking the landscaped 9,225-square-foot lot. Experience the perfect blend of style and

comfort in this remarkable residence. PROPERTY DETAILS OutsideFeatures ParkingGarage OtherRooms Exterior Deck Stone

Porch Shed Sidewalks

AppliancesIncluded

Attached Garage Two Car

**Basement** 

Breakfast Nook Dining Room Eat In Kitchen Laundry/Utility Room Pantry