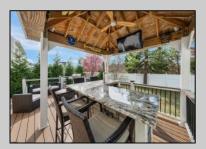

## **COMMENTS**

Welcome to 158 Briarcliff Drive, Egg Harbor Township—Located in the beautiful Victoria Estates neighborhood, this is a modern sanctuary in pristine condition, ready for you to move in. This spacious home boasts 4 bedrooms and 2.5 bathrooms within 3,058 square feet of luxurious living space. High ceilings and recessed lighting illuminate the expansive foyer, leading to an elegantly designed living area. The kitchen opens seamlessly to your private outdoor oasis, featuring a stunning bar, perfect for entertaining. Enjoy the comfort of air conditioning and ceiling fans throughout. The master suite offers a walk-in closet and a soaking tub for ultimate relaxation. Additional features include a full un-finished basement, garage parking, and a deck overlooking the landscaped 9,225-square-foot lot. Experience the perfect blend of style and comfort in this remarkable residence.