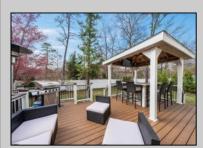

## **COMMENTS**

Welcome to 158 Briarcliff Drive, Egg Harbor Township—Located in the beautiful Victoria Estates neighborhood, this is a modern sanctuary in pristine condition, ready for you to move in. This spacious home boasts 4 bedrooms and 2.5 bathrooms within 3,058 square feet of luxurious living space. High ceilings and recessed lighting illuminate the expansive foyer, leading to an elegantly designed living area. The kitchen opens seamlessly to your private outdoor oasis, featuring a stunning bar, perfect for entertaining. Enjoy the comfort of air conditioning and ceiling fans throughout. The master suite offers a walk-in closet and a soaking tub for ultimate relaxation. Additional features include a full un-finished basement, garage parking, and a deck overlooking the landscaped 9,225-square-foot lot. Experience the perfect blend of style and comfort in this remarkable residence.

| COMMON IN UNIS TE | illarkable residerice. |                 |
|-------------------|------------------------|-----------------|
|                   | PROPERTY DETAILS       |                 |
| Exterior          | OutsideFeatures        | ParkingGarage   |
| Stone             | Deck                   | Two Car         |
| Vinyl             | Porch                  | Attached Garage |
|                   | Shed                   |                 |