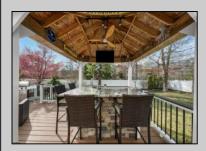

## **COMMENTS**

Welcome to 158 Briarcliff Drive, Egg Harbor Township—Located in the beautiful Victoria Estates neighborhood, this is a modern sanctuary in pristine condition, ready for you to move in. This spacious home boasts 4 bedrooms and 2.5 bathrooms within 3,058 square feet of luxurious living space. High ceilings and recessed lighting illuminate the expansive foyer, leading to an elegantly designed living area. The kitchen opens seamlessly to your private outdoor oasis, featuring a stunning bar, perfect for entertaining. Enjoy the comfort of air conditioning and ceiling fans throughout. The master suite offers a walk-in closet and a soaking tub for ultimate relaxation. Additional features include a full un-finished basement, garage parking, and a deck overlooking the landscaped 9,225-square-foot lot. Experience the perfect blend of style and comfort in this remarkable residence.