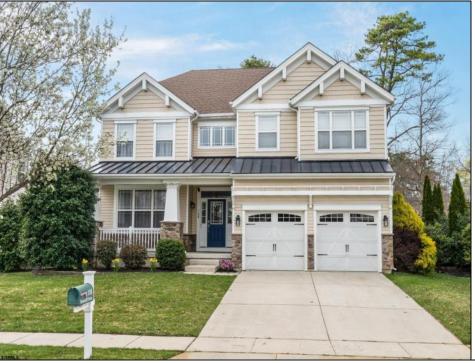

## **COMMENTS**

Welcome to 158 Briarcliff Drive, Egg Harbor Township—Located in the beautiful Victoria Estates neighborhood, this is a modern sanctuary in pristine condition, ready for you to move in. This spacious home boasts 4 bedrooms and 2.5 bathrooms within 3,058 square feet of luxurious living space. High ceilings and recessed lighting illuminate the expansive foyer, leading to an elegantly designed living area. The kitchen opens seamlessly to your private outdoor oasis, featuring a stunning bar, perfect for entertaining. Enjoy the comfort of air conditioning and ceiling fans throughout. The master suite offers a walk-in closet and a soaking tub for ultimate relaxation. Additional features include a full un-finished basement, garage parking, and a deck overlooking the landscaped 9,225-square-foot lot. Experience the perfect blend of style and comfort in this remarkable residence.

| COMMON IN UNIS TE | illarkable residerice. |                 |
|-------------------|------------------------|-----------------|
|                   | PROPERTY DETAILS       |                 |
| Exterior          | OutsideFeatures        | ParkingGarage   |
| Stone             | Deck                   | Two Car         |
| Vinyl             | Porch                  | Attached Garage |
|                   | Shed                   |                 |