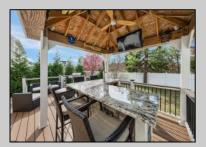

## **COMMENTS**

Welcome to 158 Briarcliff Drive, Egg Harbor Township— Located in the beautiful Victoria Estates neighborhood, this is a modern sanctuary in pristine condition, ready for you to move in. This spacious home boasts 4 bedrooms and 2.5 bathrooms within 3,058 square feet of luxurious living space. High ceilings and recessed lighting illuminate the expansive foyer, leading to an elegantly designed living area. The kitchen opens seamlessly to your private outdoor oasis, featuring a stunning bar, perfect for entertaining. Enjoy the comfort of air conditioning and ceiling fans throughout. The master suite offers a walk-in closet and a soaking tub for ultimate relaxation. Additional features include a full un-finished basement, garage parking, and a deck overlooking the landscaped 9,225-square-foot lot. Experience the perfect blend of style and comfort in this remarkable residence.