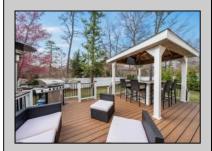

## **COMMENTS**

Welcome to 158 Briarcliff Drive, Egg Harbor Township— Located in the beautiful Victoria Estates neighborhood, this is a modern sanctuary in pristine condition, ready for you to move in. This spacious home boasts 4 bedrooms and 2.5 bathrooms within 3,058 square feet of luxurious living space. High ceilings and recessed lighting illuminate the expansive foyer, leading to an elegantly designed living area. The kitchen opens seamlessly to your private outdoor oasis, featuring a stunning bar, perfect for entertaining. Enjoy the comfort of air conditioning and ceiling fans throughout. The master suite offers a walk-in closet and a soaking tub for ultimate relaxation. Additional features include a full un-finished basement, garage parking, and a deck overlooking the landscaped 9,225-square-foot lot. Experience the perfect blend of style and comfort in this remarkable residence.