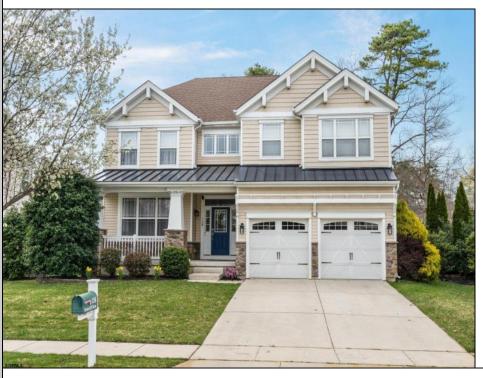

## **COMMENTS**

Welcome to 158 Briarcliff Drive, Egg Harbor Township— Located in the beautiful Victoria Estates neighborhood, this is a modern sanctuary in pristine condition, ready for you to move in. This spacious home boasts 4 bedrooms and 2.5 bathrooms within 3,058 square feet of luxurious living space. High ceilings and recessed lighting illuminate the expansive foyer, leading to an elegantly designed living area. The kitchen opens seamlessly to your private outdoor oasis, featuring a stunning bar, perfect for entertaining. Enjoy the comfort of air conditioning and ceiling fans throughout. The master suite offers a walk-in closet and a soaking tub for ultimate relaxation. Additional features include a full un-finished basement, garage parking, and a deck overlooking the landscaped 9,225-square-foot lot. Experience the perfect blend of style and comfort in this remarkable residence.