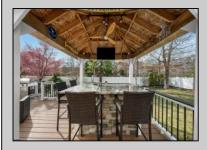

## **COMMENTS**

Welcome to 158 Briarcliff Drive, Egg Harbor Township— Located in the beautiful Victoria Estates neighborhood, this is a modern sanctuary in pristine condition, ready for you to move in. This spacious home boasts 4 bedrooms and 2.5 bathrooms within 3,058 square feet of luxurious living space. High ceilings and recessed lighting illuminate the expansive foyer, leading to an elegantly designed living area. The kitchen opens seamlessly to your private outdoor oasis, featuring a stunning bar, perfect for entertaining. Enjoy the comfort of air conditioning and ceiling fans throughout. The master suite offers a walk-in closet and a soaking tub for ultimate relaxation. Additional features include a full un-finished basement, garage parking, and a deck overlooking the landscaped 9,225-square-foot lot. Experience the perfect blend of style and comfort in this remarkable residence.