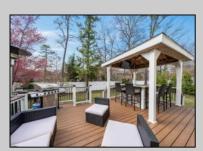

## **COMMENTS**

Welcome to 158 Briarcliff Drive, Egg Harbor Township— Located in the beautiful Victoria Estates neighborhood, this is a modern sanctuary in pristine condition, ready for you to move in. This spacious home boasts 4 bedrooms and 2.5 bathrooms within 3,058 square feet of luxurious living space. High ceilings and recessed lighting illuminate the expansive foyer, leading to an elegantly designed living area. The kitchen opens seamlessly to your private outdoor oasis, featuring a stunning bar, perfect for entertaining. Enjoy the comfort of air conditioning and ceiling fans throughout. The master suite offers a walk-in closet and a soaking tub for ultimate relaxation. Additional features include a full un-finished basement, garage parking, and a deck overlooking the landscaped 9,225-square-foot lot. Experience the perfect blend of style and comfort in this remarkable residence.

## PROPERTY DETAILS

OutsideFeatures Exterior Deck Stone Vinyl Porch Shed

Sidewalks

ParkingGarage Attached Garage Two Car

OtherRooms Breakfast Nook Dining Room Eat In Kitchen Laundry/Utility Room

Pantry

Heating