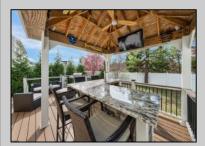

## **COMMENTS**

Welcome to 158 Briarcliff Drive, Egg Harbor Township— Located in the beautiful Victoria Estates neighborhood, this is a modern sanctuary in pristine condition, ready for you to move in. This spacious home boasts 4 bedrooms and 2.5 bathrooms within 3,058 square feet of luxurious living space. High ceilings and recessed lighting illuminate the expansive foyer, leading to an elegantly designed living area. The kitchen opens seamlessly to your private outdoor oasis, featuring a stunning bar, perfect for entertaining. Enjoy the comfort of air conditioning and ceiling fans throughout. The master suite offers a walk-in closet and a soaking tub for ultimate relaxation. Additional features include a full un-finished basement, garage parking, and a deck overlooking the landscaped 9,225-square-foot lot. Experience the perfect blend of style and comfort in this remarkable residence.

## PROPERTY DETAILS

OutsideFeatures Exterior Deck Stone Vinyl Porch Shed

Sidewalks

ParkingGarage Attached Garage Two Car

OtherRooms Breakfast Nook Dining Room Eat In Kitchen Laundry/Utility Room

Pantry

Heating