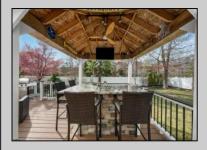

## **COMMENTS**

Welcome to 158 Briarcliff Drive, Egg Harbor Township— Located in the beautiful Victoria Estates neighborhood, this is a modern sanctuary in pristine condition, ready for you to move in. This spacious home boasts 4 bedrooms and 2.5 bathrooms within 3,058 square feet of luxurious living space. High ceilings and recessed lighting illuminate the expansive foyer, leading to an elegantly designed living area. The kitchen opens seamlessly to your private outdoor oasis, featuring a stunning bar, perfect for entertaining. Enjoy the comfort of air conditioning and ceiling fans throughout. The master suite offers a walk-in closet and a soaking tub for ultimate relaxation. Additional features include a full un-finished basement, garage parking, and a deck overlooking the landscaped 9,225-square-foot lot. Experience the perfect blend of style and comfort in this remarkable residence.

## PROPERTY DETAILS

OutsideFeatures Exterior Deck Stone Vinyl Porch Shed

Sidewalks

ParkingGarage Attached Garage Two Car

OtherRooms Breakfast Nook Dining Room Eat In Kitchen Laundry/Utility Room

Pantry

Heating