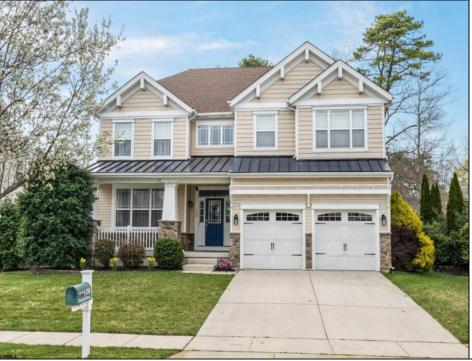

## **COMMENTS**

Welcome to 158 Briarcliff Drive, Egg Harbor Township— Located in the beautiful Victoria Estates neighborhood, this is a modern sanctuary in pristine condition, ready for you to move in. This spacious home boasts 4 bedrooms and 2.5 bathrooms within 3,058 square feet of luxurious living space. High ceilings and recessed lighting illuminate the expansive foyer, leading to an elegantly designed living area. The kitchen opens seamlessly to your private outdoor oasis, featuring a stunning bar, perfect for entertaining. Enjoy the comfort of air conditioning and ceiling fans throughout. The master suite offers a walk-in closet and a soaking tub for ultimate relaxation. Additional features include a full un-finished basement, garage parking, and a deck overlooking the landscaped 9,225-square-foot lot. Experience the perfect blend of style and comfort in this remarkable residence.