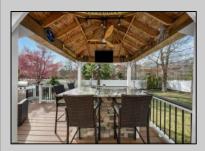

## **COMMENTS**

Welcome to 158 Briarcliff Drive, Egg Harbor Township—Located in the beautiful Victoria Estates neighborhood, this is a modern sanctuary in pristine condition, ready for you to move in. This spacious home boasts 4 bedrooms and 2.5 bathrooms within 3,058 square feet of luxurious living space. High ceilings and recessed lighting illuminate the expansive foyer, leading to an elegantly designed living area. The kitchen opens seamlessly to your private outdoor oasis, featuring a stunning bar, perfect for entertaining. Enjoy the comfort of air conditioning and ceiling fans throughout. The master suite offers a walk-in closet and a soaking tub for ultimate relaxation. Additional features include a full un-finished basement, garage parking, and a deck overlooking the landscaped 9,225-square-foot lot. Experience the perfect blend of style and comfort in this remarkable residence.