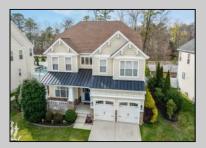

## **COMMENTS**

Welcome to 158 Briarcliff Drive, Egg Harbor Township—Located in the beautiful Victoria Estates neighborhood, this is a modern sanctuary in pristine condition, ready for you to move in. This spacious home boasts 4 bedrooms and 2.5 bathrooms within 3,058 square feet of luxurious living space. High ceilings and recessed lighting illuminate the expansive foyer, leading to an elegantly designed living area. The kitchen opens seamlessly to your private outdoor oasis, featuring a stunning bar, perfect for entertaining. Enjoy the comfort of air conditioning and ceiling fans throughout. The master suite offers a walk-in closet and a soaking tub for ultimate relaxation. Additional features include a full un-finished basement, garage parking, and a deck overlooking the landscaped 9,225-square-foot lot. Experience the perfect blend of style and comfort in this remarkable residence.

| COMMON IN UNIS 16 | markable residence. |                 |
|-------------------|---------------------|-----------------|
|                   | PROPERTY DETAILS    |                 |
| Exterior          | OutsideFeatures     | ParkingGarage   |
| Stone             | Deck                | Two Car         |
| Vinyl             | Porch               | Attached Garage |
|                   | Shed                |                 |