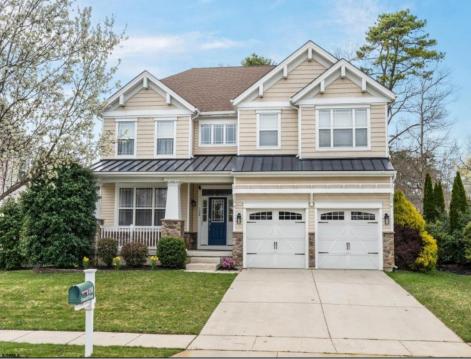

## 158 Briarcliff Dr Egg Harbor Township, NJ 08234

## **COMMENTS**

Welcome to 158 Briarcliff Drive, Egg Harbor Township—Located in the beautiful Victoria Estates neighborhood, this is a modern sanctuary in pristine condition, ready for you to move in. This spacious home boasts 4 bedrooms and 2.5 bathrooms within 3,058 square feet of luxurious living space. High ceilings and recessed lighting illuminate the expansive foyer, leading to an elegantly designed living area. The kitchen opens seamlessly to your private outdoor oasis, featuring a stunning bar, perfect for entertaining. Enjoy the comfort of air conditioning and ceiling fans throughout. The master suite offers a walk-in closet and a soaking tub for ultimate relaxation. Additional features include a full un-finished basement, garage parking, and a deck overlooking the landscaped 9,225-square-foot lot. Experience the perfect blend of style and comfort in this remarkable residence.