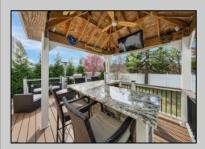

## **COMMENTS**

Welcome to 158 Briarcliff Drive, Egg Harbor Township—Located in the beautiful Victoria Estates neighborhood, this is a modern sanctuary in pristine condition, ready for you to move in. This spacious home boasts 4 bedrooms and 2.5 bathrooms within 3,058 square feet of luxurious living space. High ceilings and recessed lighting illuminate the expansive foyer, leading to an elegantly designed living area. The kitchen opens seamlessly to your private outdoor oasis, featuring a stunning bar, perfect for entertaining. Enjoy the comfort of air conditioning and ceiling fans throughout. The master suite offers a walk-in closet and a soaking tub for ultimate relaxation. Additional features include a full un-finished basement, garage parking, and a deck overlooking the landscaped 9,225-square-foot lot. Experience the perfect blend of style and comfort in this remarkable residence.