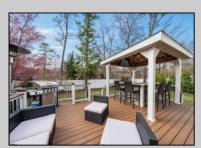

## **COMMENTS**

Welcome to 158 Briarcliff Drive, Egg Harbor Township—Located in the beautiful Victoria Estates neighborhood, this is a modern sanctuary in pristine condition, ready for you to move in. This spacious home boasts 4 bedrooms and 2.5 bathrooms within 3,058 square feet of luxurious living space. High ceilings and recessed lighting illuminate the expansive foyer, leading to an elegantly designed living area. The kitchen opens seamlessly to your private outdoor oasis, featuring a stunning bar, perfect for entertaining. Enjoy the comfort of air conditioning and ceiling fans throughout. The master suite offers a walk-in closet and a soaking tub for ultimate relaxation. Additional features include a full un-finished basement, garage parking, and a deck overlooking the landscaped 9,225-square-foot lot. Experience the perfect blend of style and comfort in this remarkable residence.

| COMMON IN UNIS 16 | markable residence. |                 |
|-------------------|---------------------|-----------------|
|                   | PROPERTY DETAILS    |                 |
| Exterior          | OutsideFeatures     | ParkingGarage   |
| Stone             | Deck                | Two Car         |
| Vinyl             | Porch               | Attached Garage |
|                   | Shed                |                 |