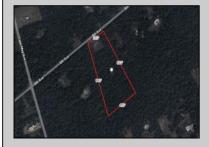

## COMMENTS

Charming Ranch on 7.81 Acres in Estell Manor! \*\*\*Highest and Best Offer due by Tuesday April 22nd at 12pm\*\*\* Welcome to 143 8th Avenue — a well-maintained 3-bedroom, 1-bath ranch nestled on a spacious 7.81-acre lot in the peaceful Estell Manor countryside. Full of charm and value, this home features original oak hardwood floors throughout, a full basement, and a carport with a paved driveway. Enjoy must-have features including a Rain Soft water treatment system, an updated septic system (2011), and a cozy Fatso coal stove in the basement—perfect for those chilly South Jersey nights. Whether you're looking for room to roam, a place to start a hobby farm, or simply want your own private retreat, this property delivers. Lovingly cared for, this is truly the best home for your money in the area—don't miss the opportunity to make this slice of South Jersey paradise your own!