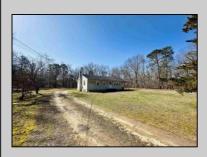

## COMMENTS

Charming Ranch on 7.81 Acres in Estell Manor! \*\*\*Highest and Best Offer due by Tuesday April 22nd at 12pm\*\*\* Welcome to 143 8th Avenue — a well-maintained 3-bedroom, 1-bath ranch nestled on a spacious 7.81-acre lot in the peaceful Estell Manor countryside. Full of charm and value, this home features original oak hardwood floors throughout, a full basement, and a carport with a paved driveway. Enjoy must-have features including a Rain Soft water treatment system, an updated septic system (2011), and a cozy Fatso coal stove in the basement—perfect for those chilly South Jersey nights. Whether you're looking for room to roam, a place to start a hobby farm, or simply want your own private retreat, this property delivers. Lovingly cared for, this is truly the best home for your money in the area—don't miss the opportunity to make this slice of South Jersey paradise your own!