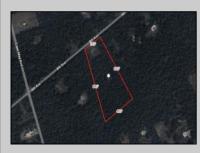

## COMMENTS

Charming Ranch on 7.81 Acres in Estell Manor! \*\*\*Highest and Best Offer due by Tuesday April 22nd at 12pm\*\*\* Welcome to 143 8th Avenue — a well-maintained 3-bedroom, 1-bath ranch nestled on a spacious 7.81-acre lot in the peaceful Estell Manor countryside. Full of charm and value, this home features original oak hardwood floors throughout, a full basement, and a carport with a paved driveway. Enjoy must-have features including a Rain Soft water treatment system, an updated septic system (2011), and a cozy Fatso coal stove in the basement—perfect for those chilly South Jersey nights. Whether you\'re looking for room to roam, a place to start a hobby farm, or simply want your own private retreat, this property delivers. Lovingly cared for, this is truly the best home for your money in the area—don't miss the opportunity to make this slice of South Jersey paradise your own!