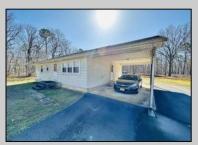

## COMMENTS

Charming Ranch on 7.81 Acres in Estell Manor! \*\*\*Highest and Best Offer due by Tuesday April 22nd at 12pm\*\*\* Welcome to 143 8th Avenue — a well-maintained 3-bedroom, 1-bath ranch nestled on a spacious 7.81-acre lot in the peaceful Estell Manor countryside. Full of charm and value, this home features original oak hardwood floors throughout, a full basement, and a carport with a paved driveway. Enjoy must-have features including a Rain Soft water treatment system, an updated septic system (2011), and a cozy Fatso coal stove in the basement—perfect for those chilly South Jersey nights. Whether you\'re looking for room to roam, a place to start a hobby farm, or simply want your own private retreat, this property delivers. Lovingly cared for, this is truly the best home for your money in the area—don't miss the opportunity to make this slice of South Jersey paradise your own!