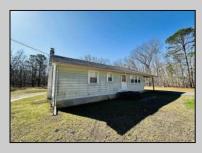

## COMMENTS

Charming Ranch on 7.81 Acres in Estell Manor! \*\*\*Highest and Best Offer due by Tuesday April 22nd at 12pm\*\*\* Welcome to 143 8th Avenue — a well-maintained 3-bedroom, 1-bath ranch nestled on a spacious 7.81-acre lot in the peaceful Estell Manor countryside. Full of charm and value, this home features original oak hardwood floors throughout, a full basement, and a carport with a paved driveway. Enjoy must-have features including a Rain Soft water treatment system, an updated septic system (2011), and a cozy Fatso coal stove in the basement—perfect for those chilly South Jersey nights. Whether you\'re looking for room to roam, a place to start a hobby farm, or simply want your own private retreat, this property delivers. Lovingly cared for, this is truly the best home for your money in the area—don't miss the opportunity to make this slice of South Jersey paradise your own!