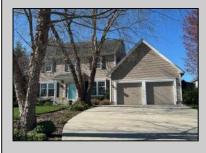

## 113 Rainbow Egg Harbor Township, NJ 08234

Asking \$538,900.00

## COMMENTS

Exclusive opportunity to own a beautiful home in Meadow Run Estates. Pride of ownership throughout this community with very low resale on record. This will be the buyers choice. \"Follow the Rainbow\" to 113. Enjoy the extra large corner lot with a two car attached garage. FEATURES; Granite Counter, Cherry Cabinets. Newer items, 2020-2021 Deck, New Front door and porch, shed, New window, Newer Garage Doors MORE FEATURES; Extensive landscaping, Backyard oasis, pavers, Fenced yard offering privacy and peace. Large pantry with pull out shelving, Programmable thermostat, new deck with screened in porch, Oh and 4 bedrooms 2.5 Baths and yes of course a basement unfinished