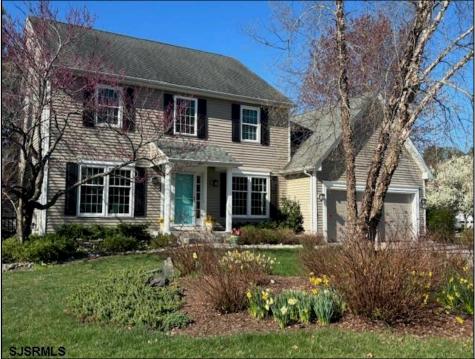

## 113 Rainbow Egg Harbor Township, NJ 08234

Asking \$538,900.00

## COMMENTS

Exclusive opportunity to own a beautiful home in Meadow Run Estates. Pride of ownership throughout this community with very low resale on record. This will be the buyers choice. \"Follow the Rainbow\" to 113. Enjoy the extra large corner lot with a two car attached garage. FEATURES; Granite Counter, Cherry Cabinets. Newer items, 2020-2021 Deck, New Front door and porch, shed, New window, Newer Garage Doors MORE FEATURES; Extensive landscaping, Backyard oasis, pavers, Fenced yard offering privacy and peace. Large pantry with pull out shelving, Programmable thermostat, new deck with screened in porch, Oh and 4 bedrooms 2.5 Baths and yes of course a basement unfinished