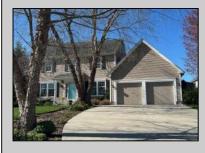

## 113 Rainbow Egg Harbor Township, NJ 08234

Asking \$538,900.00

## COMMENTS

Exclusive opportunity to own a beautiful home in Meadow Run Estates. Pride of ownership throughout this community with very low resale on record. This will be the buyers choice. \"Follow the Rainbow\" to 113. Enjoy the extra large corner lot with a two car attached garage. FEATURES; Granite Counter, Cherry Cabinets. Newer items, 2020-2021 Deck, New Front door and porch, shed, New window, Newer Garage Doors MORE FEATURES; Extensive landscaping, Backyard oasis, pavers, Fenced yard offering privacy and peace. Large pantry with pull out shelving, Programmable thermostat, new deck with screened in porch, Oh and 4 bedrooms 2.5 Baths and yes of course a basement unfinished