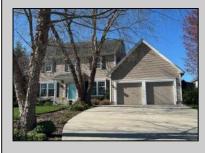

## 113 Rainbow Egg Harbor Township, NJ 08234

Asking \$538,900.00

## COMMENTS

Exclusive opportunity to own a beautiful home in Meadow Run Estates. Pride of ownership throughout this community with very low resale on record. This will be the buyers choice. \"Follow the Rainbow\" to 113. Enjoy the extra large corner lot with a two car attached garage. FEATURES; Granite Counter, Cherry Cabinets. Newer items, 2020-2021 Deck, New Front door and porch, shed, New window, Newer Garage Doors MORE FEATURES; Extensive landscaping, Backyard oasis, pavers, Fenced yard offering privacy and peace. Large pantry with pull out shelving, Programmable thermostat, new deck with screened in porch, Oh and 4 bedrooms 2.5 Baths and yes of course a basement unfinished

**PROPERTY DETAILS** 

Two Car

Exterior Vinyl

| OutsideFeatures  |
|------------------|
| Curbs            |
| Fenced Yard      |
| Patio            |
| Shed             |
| Sidewalks        |
| Sprinkler System |
|                  |