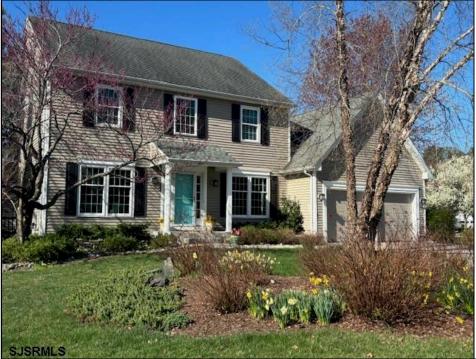

## 113 Rainbow Egg Harbor Township, NJ 08234

Asking \$538,900.00

## COMMENTS

Exclusive opportunity to own a beautiful home in Meadow Run Estates. Pride of ownership throughout this community with very low resale on record. This will be the buyers choice. \"Follow the Rainbow\" to 113. Enjoy the extra large corner lot with a two car attached garage. FEATURES; Granite Counter, Cherry Cabinets. Newer items, 2020-2021 Deck, New Front door and porch, shed, New window, Newer Garage Doors MORE FEATURES; Extensive landscaping, Backyard oasis, pavers, Fenced yard offering privacy and peace. Large pantry with pull out shelving, Programmable thermostat, new deck with screened in porch, Oh and 4 bedrooms 2.5 Baths and yes of course a basement unfinished