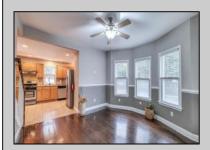

## **COMMENTS**

\*\*4/18 is the \"under contract date!\*\* Charming Victorian has 3 bedroom, 1.5 bath and sits on a corner lot! You\'ll love enjoying your days and evenings on the covered front porch! Inside, you\'ll discover the character this house offers - with its layout and wooden staircase. This home was renovated and brought back by previous owners and it has been well maintained by the current owners. There\'s both a nice size large living room and dining room with beautiful hardwood floors. The kitchen has been updated with tile floors, back splash, stainless steel appliances and granite countertops. There\'s an updated 1/2 bath hidden just off the kitchen. Upstairs has three bedrooms, a full updated bath, and is also where the laundry is conveniently located! The large back yard is completely fenced in and features an awesome stone grilling station that\'s great for BBQs and parties all summers long! Plus there\'s a full unfinished basement, rear yard sprinkler system, loads of charm AND a one-year home warranty!! \*\*Seller has accepted an offer. No more showings at this time.\*\* 4/18 is the \"under contract date!\*\*