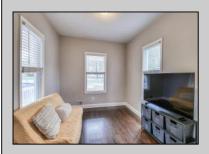

## **COMMENTS**

\*\*4/18 is the \"under contract date!\*\* Charming Victorian has 3 bedroom, 1.5 bath and sits on a corner lot! You\'ll love enjoying your days and evenings on the covered front porch! Inside, you\'ll discover the character this house offers - with its layout and wooden staircase. This home was renovated and brought back by previous owners and it has been well maintained by the current owners. There\'s both a nice size large living room and dining room with beautiful hardwood floors. The kitchen has been updated with tile floors, back splash, stainless steel appliances and granite countertops. There\'s an updated 1/2 bath hidden just off the kitchen. Upstairs has three bedrooms, a full updated bath, and is also where the laundry is conveniently located! The large back yard is completely fenced in and features an awesome stone grilling station that\'s great for BBQs and parties all summers long! Plus there\'s a full unfinished basement, rear yard sprinkler system, loads of charm AND a one-year home warranty!! \*\*Seller has accepted an offer. No more showings at this time.\*\* 4/18 is the \"under contract date!\*\*