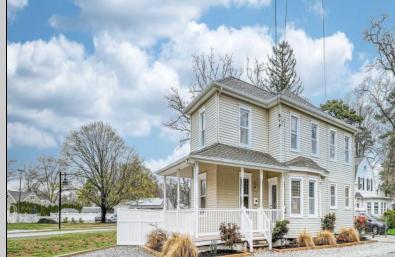

## **COMMENTS**

\*\*4/18 is the \"under contract date!\*\* Charming Victorian has 3 bedroom, 1.5 bath and sits on a corner lot! You\'ll love enjoying your days and evenings on the covered front porch! Inside, you\'ll discover the character this house offers - with its layout and wooden staircase. This home was renovated and brought back by previous owners and it has been well maintained by the current owners. There\'s both a nice size large living room and dining room with beautiful hardwood floors. The kitchen has been updated with tile floors, back splash, stainless steel appliances and granite countertops. There\'s an updated 1/2 bath hidden just off the kitchen. Upstairs has three bedrooms, a full updated bath, and is also where the laundry is conveniently located! The large back yard is completely fenced in and features an awesome stone grilling station that\'s great for BBQs and parties all summers long! Plus there\'s a full unfinished basement, rear yard sprinkler system, loads of charm AND a one-year home warranty!! \*\*Seller has accepted an offer. No more showings at this time.\*\* 4/18 is the \"under contract date!\*\*