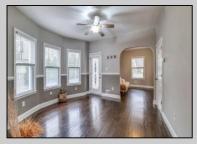

## **COMMENTS**

\*\*4/18 is the \"under contract date!\*\* Charming Victorian has 3 bedroom, 1.5 bath and sits on a corner lot! You\'ll love enjoying your days and evenings on the covered front porch! Inside, you\'ll discover the character this house offers - with its layout and wooden staircase. This home was renovated and brought back by previous owners and it has been well maintained by the current owners. There\'s both a nice size large living room and dining room with beautiful hardwood floors. The kitchen has been updated with tile floors, back splash, stainless steel appliances and granite countertops. There\'s an updated 1/2 bath hidden just off the kitchen. Upstairs has three bedrooms, a full updated bath, and is also where the laundry is conveniently located! The large back yard is completely fenced in and features an awesome stone grilling station that\'s great for BBQs and parties all summers long! Plus there\'s a full unfinished basement, rear yard sprinkler system, loads of charm AND a one-year home warranty!! \*\*Seller has accepted an offer. No more showings at this time.\*\* 4/18 is the \"under contract date!\*\*