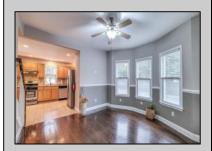

## **COMMENTS**

\*\*4/18 is the \"under contract date!\*\* Charming Victorian has 3 bedroom, 1.5 bath and sits on a corner lot! You\"II love enjoying your days and evenings on the covered front porch! Inside, you\"II discover the character this house offers - with its layout and wooden staircase. This home was renovated and brought back by previous owners and it has been well maintained by the current owners. There\"is both a nice size large living room and dining room with beautiful hardwood floors. The kitchen has been updated with tile floors, back splash, stainless steel appliances and granite countertops. There\"is an updated 1/2 bath hidden just off the kitchen. Upstairs has three bedrooms, a full updated bath, and is also where the laundry is conveniently located! The large back yard is completely fenced in and features an awesome stone grilling station that\"is great for BBQs and parties all summers long! Plus there\"is a full unfinished basement, rear yard sprinkler system, loads of charm AND a one-year home warranty!! \*\*Seller has accepted an offer. No more showings at this time.\*\* 4/18 is the \"under contract date!\*\*