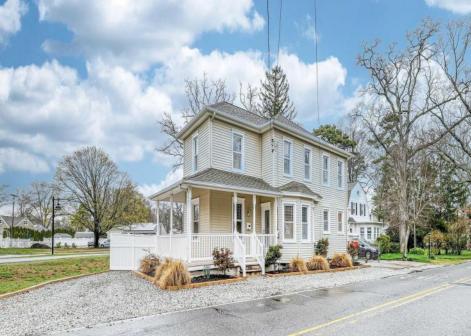

## **COMMENTS**

\*\*4/18 is the \"under contract date!\*\* Charming Victorian has 3 bedroom, 1.5 bath and sits on a corner lot! You\"II love enjoying your days and evenings on the covered front porch! Inside, you\"II discover the character this house offers - with its layout and wooden staircase. This home was renovated and brought back by previous owners and it has been well maintained by the current owners. There\"is both a nice size large living room and dining room with beautiful hardwood floors. The kitchen has been updated with tile floors, back splash, stainless steel appliances and granite countertops. There\"is an updated 1/2 bath hidden just off the kitchen. Upstairs has three bedrooms, a full updated bath, and is also where the laundry is conveniently located! The large back yard is completely fenced in and features an awesome stone grilling station that\"is great for BBQs and parties all summers long! Plus there\"is a full unfinished basement, rear yard sprinkler system, loads of charm AND a one-year home warranty!! \*\*Seller has accepted an offer. No more showings at this time.\*\* 4/18 is the \"under contract date!\*\*