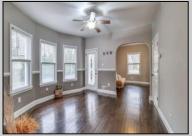

## **COMMENTS**

\*\*4/18 is the \"under contract date!\*\* Charming Victorian has 3 bedroom, 1.5 bath and sits on a corner lot! You\"II love enjoying your days and evenings on the covered front porch! Inside, you\"II discover the character this house offers - with its layout and wooden staircase. This home was renovated and brought back by previous owners and it has been well maintained by the current owners. There\"is both a nice size large living room and dining room with beautiful hardwood floors. The kitchen has been updated with tile floors, back splash, stainless steel appliances and granite countertops. There\"is an updated 1/2 bath hidden just off the kitchen. Upstairs has three bedrooms, a full updated bath, and is also where the laundry is conveniently located! The large back yard is completely fenced in and features an awesome stone grilling station that\"is great for BBQs and parties all summers long! Plus there\"is a full unfinished basement, rear yard sprinkler system, loads of charm AND a one-year home warranty!! \*\*Seller has accepted an offer. No more showings at this time.\*\* 4/18 is the \"under contract date!\*\*