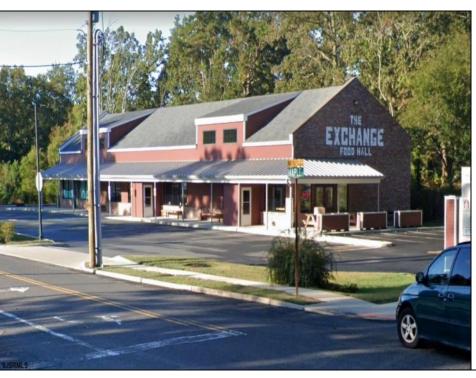

## **COMMENTS**

Commercial Space Avaialble at the Galloway Exchange. This unit is self contained and located on the corner of the building creating instant recognition for your business. This is a high traffic location and a great opportunity. \$3,800/m + utilities. Call for private tour.