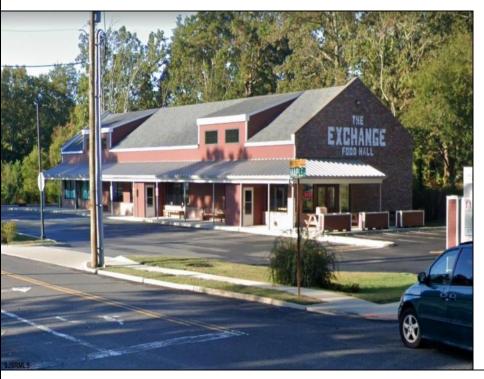

## COMMENTS

Commercial Space Avaiable at the Galloway Exchange. This unit is self contained and located on the corner of the building creating instant recognition for your business. This is a high traffic location and a great opportunity. \$3,800/m + utilities. Call for private tour.