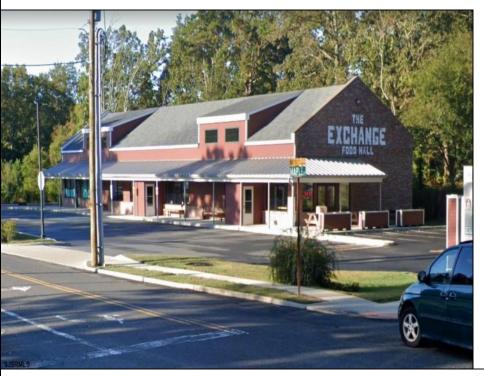

## COMMENTS

Commercial Space Avaiable at the Galloway Exchange. This unit is self contained and located on the corner of the building creating instant recognition for your business. This is a high traffic location and a great opportunity. \$3,800/m + utilities. Call for private tour.