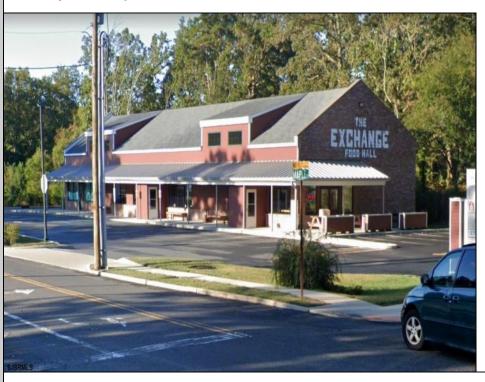

## **COMMENTS**

Commercial Space Avaiable at the Galloway Exchange. This unit is self contained and located on the corner of the building creating instant recognition for your business. This is a high traffic location and a great opportunity. \$3,800/m + utilities. Call for private tour.