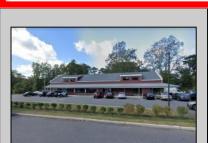

## **COMMENTS**

Commercial Space Avaiable at the Galloway Exchange. This unit is self contained and located on the corner of the building creating instant recognition for your business. This is a high traffic location and a great opportunity. \$3,800/m + utilities. Call for private tour.