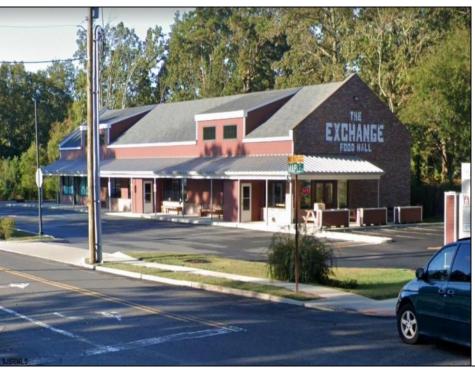

## **COMMENTS**

Commercial Space Avaiable at the Galloway Exchange. This unit is self contained and located on the corner of the building creating instant recognition for your business. This is a high traffic location and a great opportunity. \$3,800/m + utilities. Call for private tour.