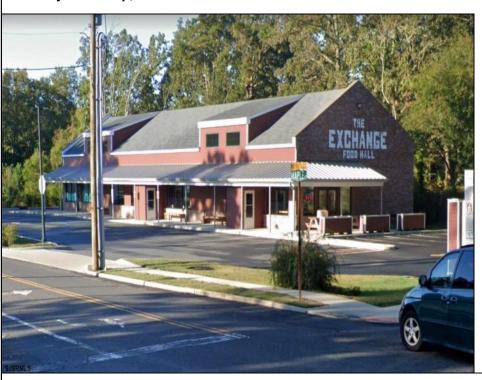

## **COMMENTS**

Commercial Space Avaiable at the Galloway Exchange. This unit is self contained and located on the corner of the building creating instant recognition for your business. This is a high traffic location and a great opportunity. \$3,800/m + utilities. Call for private tour.