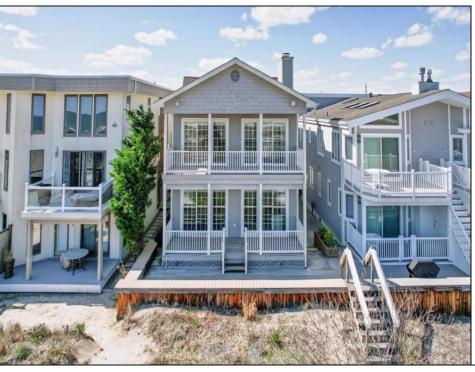

## **COMMENTS**

Once in a lifetime opportunity! This beachfront gold coast property is like new construction! 2924-26 Wesley Ave. offers an open floor plan. granite, quartz, and tile throughout. This home has been meticulously maintained and has amazing ocean views, private garages, exterior parking, and plenty of storage. Enjoy your own private path to the beach directly from the house, beautiful sunrises, and so much more!

|                 | PROPERTY DETAILS |                    |
|-----------------|------------------|--------------------|
| OutsideFeatures | ParkingGarage    | OtherRooms         |
| Beach Access    | Two Car          | Dining Area        |
| Deck            |                  | Eat In Kitchen     |
| Ocean View      |                  | Great Room         |
| Porch           |                  | Kitchen            |
| Sidewalks       |                  | Laundry/Utility Rm |
|                 |                  | Living Room        |