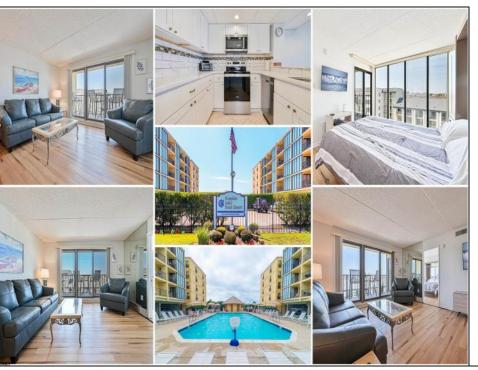

## **COMMENTS**

Brigantine Island Beach Resort - Only minutes to the beautiful South end beaches and Atlantic City - 2 BR 2B - Secure - Elevator Bldg. with assigned parking - Queen - two full- and Queen pullout sleeper sofa - Balcony with Ocean View - Conveniently located - This unit has central air - New beds, furniture, TV\'S in all rooms. Updated Kitchen and floors. Please call for more details