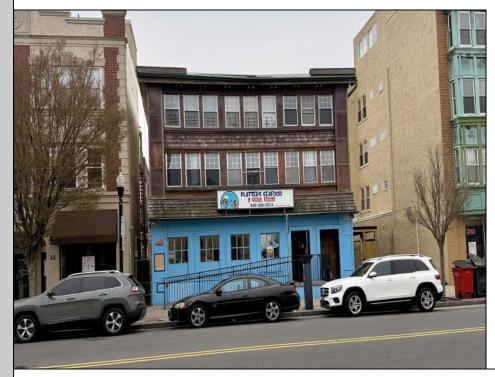

## 18 Pennsylvania Atlantic City, NJ 08401

Asking \$1,099,000.00

## COMMENTS

10-unit mixed-use building located just half a block from the Hard Rock Hotel & Casino and only 1.5 blocks to the beach and the world-famous Atlantic City Boardwalk! This investment opportunity offers a current 9.75% cap rate and includes a large ground-floor commercial space, currently leased to a restaurant, with separate gas and electric meters. The building also features nine residential units, each with individual electric meters. Income and expense details are available to qualified buyers. The property is ideally situated within walking distance to major attractions including all local casinos, restaurant, hospital, marina and more. With consistent occupancy and unbeatable proximity to beaches, fishing piers, jettys, and entertainment, this building offers a strong investment to investors in the heart of Atlantic City. **PROPERTY DETAILS** 