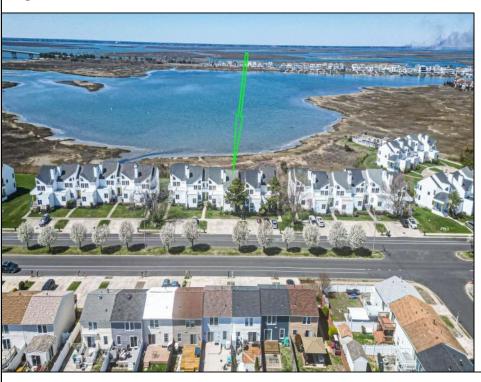

## **COMMENTS**

Welcome To This Beautiful 2 Story Moonbay Townhouse, A Stunning Coastal Property With Incredible Bay Views & Extraordinary Sunsets! 2000sq ft newly remodeled, 3 bedrooms, 2.5 bathrooms, 2 decks, Cathedral ceiling, storage, laundry room and assigned parking. Moonbay has a low monthly fee that includes a beautiful community in-ground swimming pool and landscaping. Short walk to the beach, shops, restaurants. Brigantine is truly the best kept secret at the Jersey Shore with so many family friendly activities including an 18 hole golf course, Civic Center, mini golf, tennis courts, play-grounds, Yacht Club, Swim & Paddle Club, boating, sailing, fishing & crabbing, jet-skiing, surfing, relax and sunbathe on 1 of many pristine beaches! Moonbay is Pet friendly! Call us for more information TODAY and make this summer the very best for you and your family....This Is Coastal Living At It\'s Best!