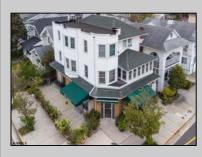

## COMMENTS

Now available a mixed use building in Ocean City\'s beautiful and historic North End. The building is in the Residential R2 zone, and is preexisting non-conforming use for the restaurant, upstairs you will find the two residential units. Former home to 701 Mosaic, a fifty seat restaurant with approved sidewalk seating for additional guests, this unique three story building is full of potential. Upstairs on the third floor is a three bedroom, one bath unit with interior and exterior stairs for access. The second floor is the home of the owners, some modifications were made to the floor plan, turning the three bedroom space into a one bedroom, harvesting a bedroom for use as a walk in closet, and extra cold and dry storage for the restaurant in the other bedroom. Easily return to a three bedroom by opening an old doorway, and closing the door to the \"closet\". Let\'s make your ownership dreams come true, and schedule your showing appointment today!