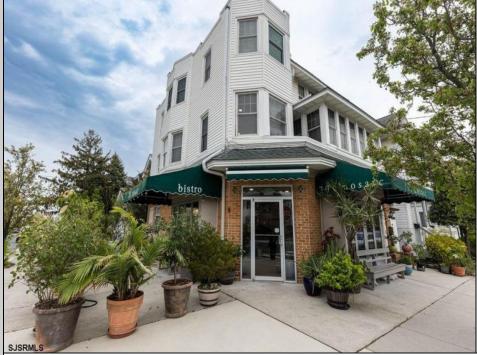

## COMMENTS

Now available a mixed use building in Ocean City\'s beautiful and historic North End. The building is in the Residential R2 zone, and is preexisting non-conforming use for the restaurant, upstairs you will find the two residential units. Former home to 701 Mosaic, a fifty seat restaurant with approved sidewalk seating for additional guests, this unique three story building is full of potential. Upstairs on the third floor is a three bedroom, one bath unit with interior and exterior stairs for access. The second floor is the home of the owners, some modifications were made to the floor plan, turning the three bedroom space into a one bedroom, harvesting a bedroom for use as a walk in closet, and extra cold and dry storage for the restaurant in the other bedroom. Easily return to a three bedroom by opening an old doorway, and closing the door to the \"closet\". Let\'s make your ownership dreams come true, and schedule your showing appointment today!