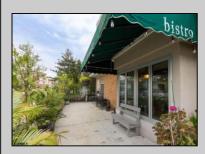

## COMMENTS

Now available a mixed use building in Ocean City\'s beautiful and historic North End. The building is in the Residential R2 zone, and is preexisting non-conforming use for the restaurant, upstairs you will find the two residential units. Former home to 701 Mosaic, a fifty seat restaurant with approved sidewalk seating for additional guests, this unique three story building is full of potential. Upstairs on the third floor is a three bedroom, one bath unit with interior and exterior stairs for access. The second floor is the home of the owners, some modifications were made to the floor plan, turning the three bedroom space into a one bedroom, harvesting a bedroom for use as a walk in closet, and extra cold and dry storage for the restaurant in the other bedroom. Easily return to a three bedroom by opening an old doorway, and closing the door to the \"closet\". Let\'s make your ownership dreams come true, and schedule your showing appointment today!