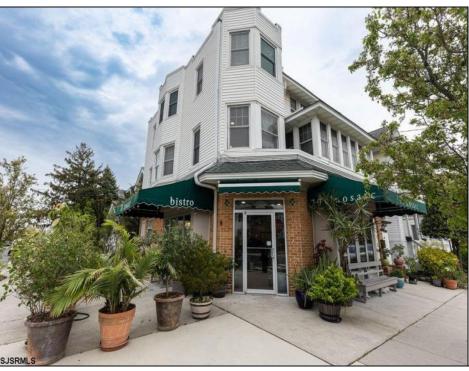

## **COMMENTS**

Now available a mixed use building in Ocean City\'s beautiful and historic North End. The building is in the Residential R2 zone, and is preexisting non-conforming use for the restaurant, upstairs you will find the two residential units. Former home to 701 Mosaic, a fifty seat restaurant with approved sidewalk seating for additional guests, this unique three story building is full of potential. Upstairs on the third floor is a three bedroom, one bath unit with interior and exterior stairs for access. The second floor is the home of the owners, some modifications were made to the floor plan, turning the three bedroom space into a one bedroom, harvesting a bedroom for use as a walk in closet, and extra cold and dry storage for the restaurant in the other bedroom. Easily return to a three bedroom by opening an old doorway, and closing the door to the \"closet\". Let\'s make your ownership dreams come true, and schedule your showing appointment today!