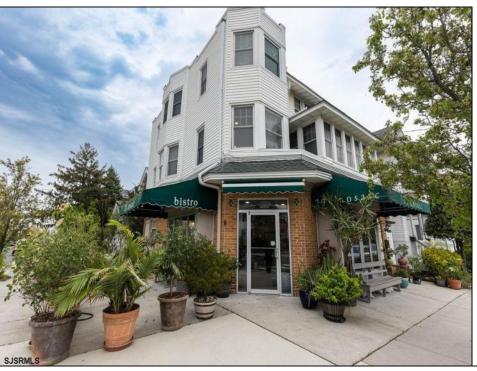

## **COMMENTS**

Now available a mixed use building in Ocean City\'s beautiful and historic North End. The building is in the Residential R2 zone, and is preexisting non-conforming use for the restaurant, upstairs you will find the two residential units. Former home to 701 Mosaic, a fifty seat restaurant with approved sidewalk seating for additional guests, this unique three story building is full of potential. Upstairs on the third floor is a three bedroom, one bath unit with interior and exterior stairs for access. The second floor is the home of the owners, some modifications were made to the floor plan, turning the three bedroom space into a one bedroom, harvesting a bedroom for use as a walk in closet, and extra cold and dry storage for the restaurant in the other bedroom. Easily return to a three bedroom by opening an old doorway, and closing the door to the \"closet\". Let\'s make your ownership dreams come true, and schedule your showing appointment today!