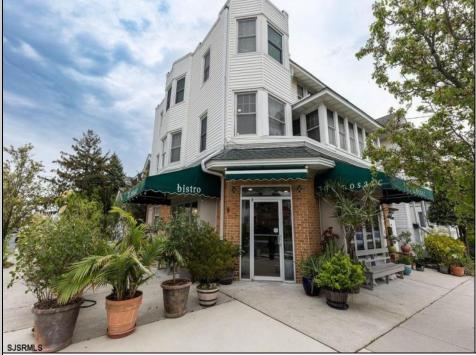

## COMMENTS

Now available a mixed use building in Ocean City\'s beautiful and historic North End. The building is in the Residential R2 zone, and is preexisting non-conforming use for the restaurant, upstairs you will find the two residential units. Former home to 701 Mosaic, a fifty seat restaurant with approved sidewalk seating for additional guests, this unique three story building is full of potential. Upstairs on the third floor is a three bedroom, one bath unit with interior and exterior stairs for access. The second floor is the home of the owners, some modifications were made to the floor plan, turning the three bedroom space into a one bedroom, harvesting a bedroom for use as a walk in closet, and extra cold and dry storage for the restaurant in the other bedroom. Easily return to a three bedroom by opening an old doorway, and closing the door to the \"closet\". Let\'s make your ownership dreams come true, and schedule your showing appointment today!