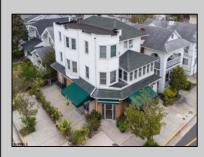

## COMMENTS

Now available a mixed use building in Ocean City\'s beautiful and historic North End. The building is in the Residential R2 zone, and is preexisting non-conforming use for the restaurant, upstairs you will find the two residential units. Former home to 701 Mosaic, a fifty seat restaurant with approved sidewalk seating for additional guests, this unique three story building is full of potential. Upstairs on the third floor is a three bedroom, one bath unit with interior and exterior stairs for access. The second floor is the home of the owners, some modifications were made to the floor plan, turning the three bedroom space into a one bedroom, harvesting a bedroom for use as a walk in closet, and extra cold and dry storage for the restaurant in the other bedroom. Easily return to a three bedroom by opening an old doorway, and closing the door to the \"closet\". Let\'s make your ownership dreams come true, and schedule your showing appointment today!