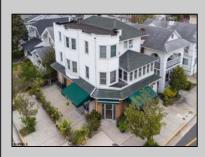

## COMMENTS

Now available a mixed use building in Ocean City\'s beautiful and historic North End. The building is in the Residential R2 zone, and is preexisting non-conforming use for the restaurant, upstairs you will find the two residential units. Former home to 701 Mosaic, a fifty seat restaurant with approved sidewalk seating for additional guests, this unique three story building is full of potential. Upstairs on the third floor is a three bedroom, one bath unit with interior and exterior stairs for access. The second floor is the home of the owners, some modifications were made to the floor plan, turning the three bedroom space into a one bedroom, harvesting a bedroom for use as a walk in closet, and extra cold and dry storage for the restaurant in the other bedroom. Easily return to a three bedroom by opening an old doorway, and closing the door to the \"closet\". Let\'s make your ownership dreams come true, and schedule your showing appointment today!