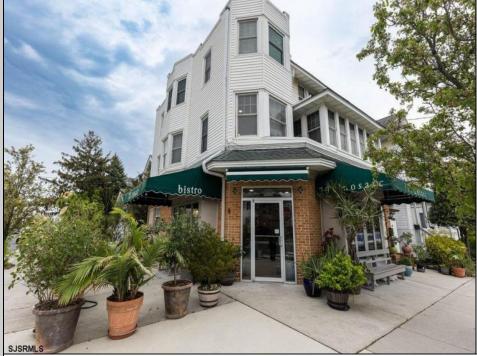

## COMMENTS

Now available a mixed use building in Ocean City\'s beautiful and historic North End. The building is in the Residential R2 zone, and is preexisting non-conforming use for the restaurant, upstairs you will find the two residential units. Former home to 701 Mosaic, a fifty seat restaurant with approved sidewalk seating for additional guests, this unique three story building is full of potential. Upstairs on the third floor is a three bedroom, one bath unit with interior and exterior stairs for access. The second floor is the home of the owners, some modifications were made to the floor plan, turning the three bedroom space into a one bedroom, harvesting a bedroom for use as a walk in closet, and extra cold and dry storage for the restaurant in the other bedroom. Easily return to a three bedroom by opening an old doorway, and closing the door to the \"closet\". Let\'s make your ownership dreams come true, and schedule your showing appointment today!