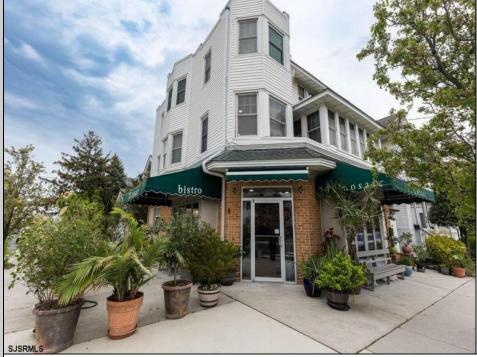

## COMMENTS

Now available a mixed use building in Ocean City\'s beautiful and historic North End. The building is in the Residential R2 zone, and is preexisting non-conforming use for the restaurant, upstairs you will find the two residential units. Former home to 701 Mosaic, a fifty seat restaurant with approved sidewalk seating for additional guests, this unique three story building is full of potential. Upstairs on the third floor is a three bedroom, one bath unit with interior and exterior stairs for access. The second floor is the home of the owners, some modifications were made to the floor plan, turning the three bedroom space into a one bedroom, harvesting a bedroom for use as a walk in closet, and extra cold and dry storage for the restaurant in the other bedroom. Easily return to a three bedroom by opening an old doorway, and closing the door to the \"closet\". Let\'s make your ownership dreams come true, and schedule your showing appointment today!