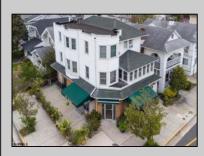

## COMMENTS

Now available a mixed use building in Ocean City\'s beautiful and historic North End. The building is in the Residential R2 zone, and is preexisting non-conforming use for the restaurant, upstairs you will find the two residential units. Former home to 701 Mosaic, a fifty seat restaurant with approved sidewalk seating for additional guests, this unique three story building is full of potential. Upstairs on the third floor is a three bedroom, one bath unit with interior and exterior stairs for access. The second floor is the home of the owners, some modifications were made to the floor plan, turning the three bedroom space into a one bedroom, harvesting a bedroom for use as a walk in closet, and extra cold and dry storage for the restaurant in the other bedroom. Easily return to a three bedroom by opening an old doorway, and closing the door to the \"closet\". Let\'s make your ownership dreams come true, and schedule your showing appointment today!