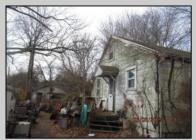

## COMMENTS

1.16 acres located on Route 50 in Upper Township. There is currently a home and detached garage on the property. Home is not habitable. Property is being sold AS-IS. Condition of well and septic unknown.