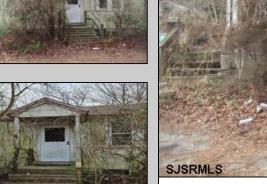

## COMMENTS

1.16 acres located on Route 50 in Upper Township. There is currently a home and detached garage on the property. Home is not habitable. Property is being sold AS-IS. Condition of well and septic unknown.