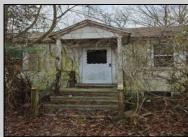

## COMMENTS

1.16 acres located on Route 50 in Upper Township. There is currently a home and detached garage on the property. Home is not habitable. Property is being sold AS-IS. Condition of well and septic unknown.