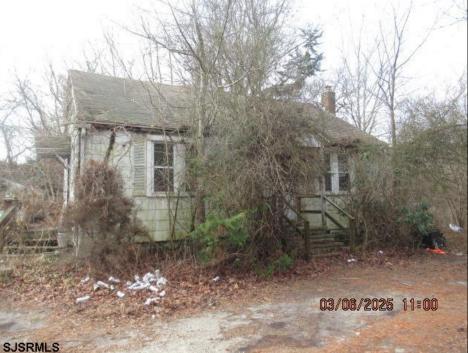

## COMMENTS

1.16 acres located on Route 50 in Upper Township. There is currently a home and detached garage on the property. Home is not habitable. Property is being sold AS-IS. Condition of well and septic unknown.