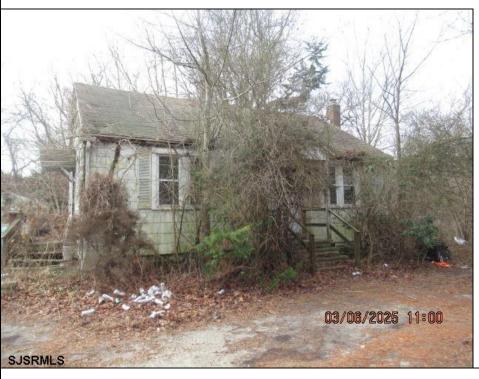

## **COMMENTS**

1.16 acres located on Route 50 in Upper Township. There is currently a home and detached garage on the property. Home is not habitable. Property is being sold AS-IS. Condition of well and septic unknown.

PROPERTY DETAILS

Exterior ParkingGarage Basement Heating
Asbestos See Remarks Full Oil

Inside Entrance Unfinished

Water Sewer Well Septic

Ask for Nicole Williams Berger Realty Inc 3160 Asbury Avenue, Ocean City Call: 609-399-0076