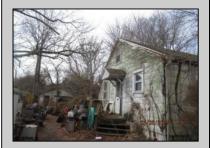

## **COMMENTS**

1.16 acres located on Route 50 in Upper Township. There is currently a home and detached garage on the property. Home is not habitable. Property is being sold AS-IS. Condition of well and septic unknown.

PROPERTY DETAILS

Exterior ParkingGarage Basement Heating
Asbestos See Remarks Full Oil

Inside Entrance Unfinished

Water Sewer Well Septic

Ask for Nicole Williams Berger Realty Inc 3160 Asbury Avenue, Ocean City Call: 609-399-0076