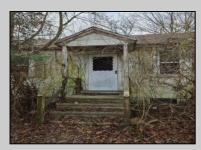

## COMMENTS

1.16 acres located on Route 50 in Upper Township. There is currently a home and detached garage on the property. Home is not habitable. Property is being sold AS-IS. Condition of well and septic unknown.