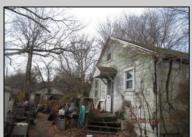

## COMMENTS

1.16 acres located on Route 50 in Upper Township. There is currently a home and detached garage on the property. Home is not habitable. Property is being sold AS-IS. Condition of well and septic unknown.