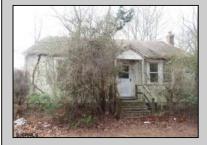

## COMMENTS

1.16 acres located on Route 50 in Upper Township. There is currently a home and detached garage on the property. Home is not habitable. Property is being sold AS-IS. Condition of well and septic unknown.