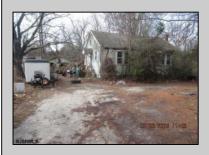

## COMMENTS

1.16 acres located on Route 50 in Upper Township. There is currently a home and detached garage on the property. Home is not habitable. Property is being sold AS-IS. Condition of well and septic unknown.