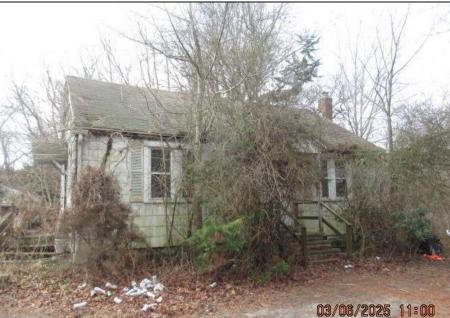

## COMMENTS

1.16 acres located on Route 50 in Upper Township. There is currently a home and detached garage on the property. Home is not habitable. Property is being sold AS-IS. Condition of well and septic unknown.