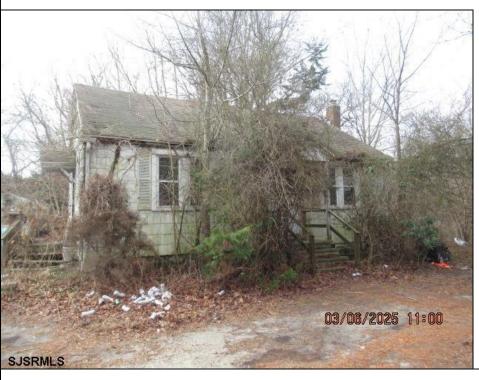

## **COMMENTS**

1.16 acres located on Route 50 in Upper Township. There is currently a home and detached garage on the property. Home is not habitable. Property is being sold AS-IS. Condition of well and septic unknown.