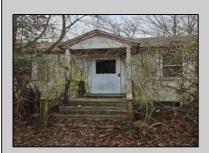

## **COMMENTS**

1.16 acres located on Route 50 in Upper Township. There is currently a home and detached garage on the property. Home is not habitable. Property is being sold AS-IS. Condition of well and septic unknown.