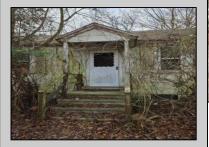

## **COMMENTS**

1.16 acres located on Route 50 in Upper Township. There is currently a home and detached garage on the property. Home is not habitable. Property is being sold AS-IS. Condition of well and septic unknown.