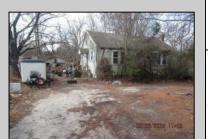

## **COMMENTS**

1.16 acres located on Route 50 in Upper Township. There is currently a home and detached garage on the property. Home is not habitable. Property is being sold AS-IS. Condition of well and septic unknown.