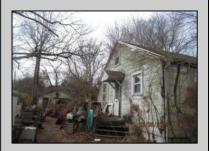

## **COMMENTS**

1.16 acres located on Route 50 in Upper Township. There is currently a home and detached garage on the property. Home is not habitable. Property is being sold AS-IS. Condition of well and septic unknown.