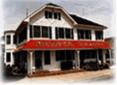

## **COMMENTS**

1.16 acres located on Route 50 in Upper Township. There is currently a home and detached garage on the property. Home is not habitable. Property is being sold AS-IS. Condition of well and septic unknown.