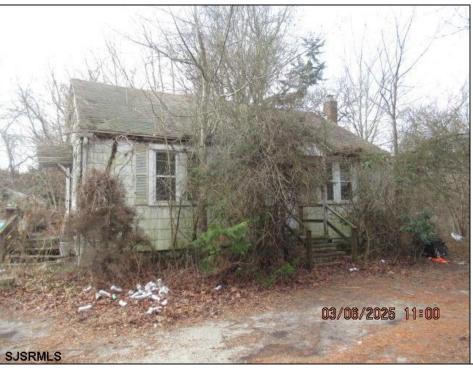

## **COMMENTS**

1.16 acres located on Route 50 in Upper Township. There is currently a home and detached garage on the property. Home is not habitable. Property is being sold AS-IS. Condition of well and septic unknown.